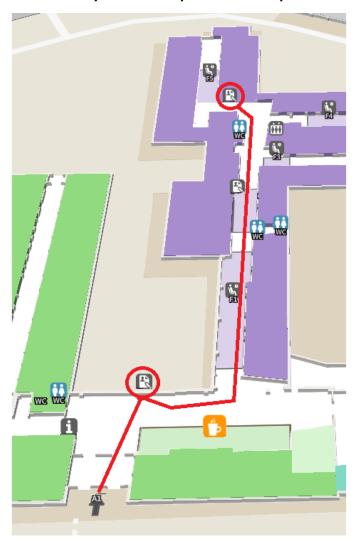

#### Place of examination and registration

Hyvinkää Hospital, Department of Clinical Physiology (Kliininen Fysiologia) Sairaalankatu 1, 05850 Hyvinkää

Please use the main entrance of the hospital. First register with the self-registration kiosk in the entrance lobby. Please still register at the Department of Clinical Physiology to have your contact information checked. The Department of Clinical Physiology is located at the end of the corridor Aunen Avenue, in the lobby **F5**. The corridor Aunen Avenue starts from the café.

#### Map from the main entrance of Hyvinkää Hospital to the Department of Clinical Physiology

Date of entry: 14.2.2024

Code: 3263