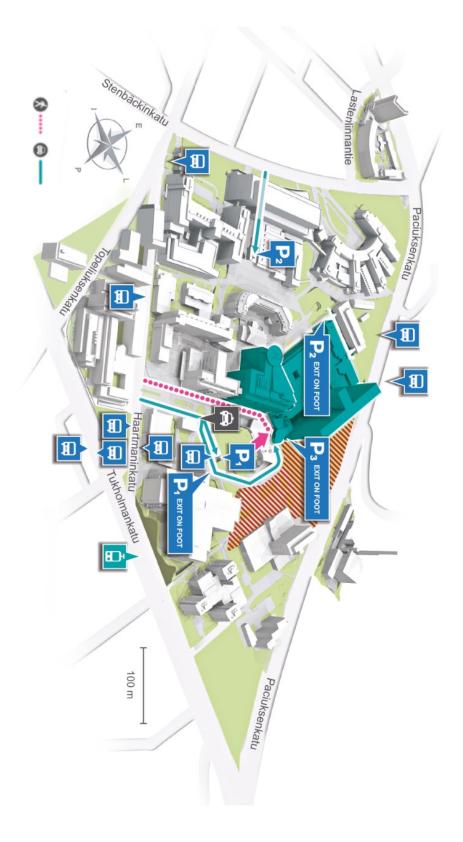

CNP (KNF) Unit is located in the Meilahti Tower Hospital Annex, around 200 meters from the main entrance.

- From the main entrance of Meilahti Hospital entrance floor (3rd floor), make your way through the lobby of the **Tower Hospital (M)** until you arrive at the kiosk, from where the coloured lines on the floor begin.
- Follow the pink line on the floor to the Clinical Neurophysiology Unit. Register using the self-registration kiosk. Wait in the waiting area 10B until you are called to the examination.

## Parking and public transport

Parking is usually subject to a fee and the spaces are few. More information on parking and public transport is available online.

Information on the examination place and accessibility: Service Map.